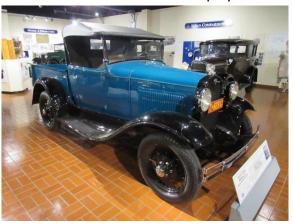

#### What's New at the Museum?

Our Model A Ford Museum was recently blessed by a generous donation from the Bill Edstrom family. This included a total of seven beautifully restored Model A's as well as numerous parts, memorabilia and literature. Bill Edstrom had previously donated a 1929 Taxi, a Wide Bed Pickup, and an original 1930 Fordor Sedan.

The cars donated were:

Three-1931 A-400's

One-1931 Roadster

One-1931 225-A Drop Floor Panel Delivery

One-1931 Phaeton

One-1931 Wide Bed Roadster Pickup

During a recent work day at the Museum, two of the A-400's, the Delivery and the Wide Bed Roadster Pickup were added to the museum floor, rotating out some of our other cars to make room. If you haven't been to the museum, please put this on your bucket list, not only to see *our* Model A Ford Museum but the other cars on display at the Gilmore Complex.