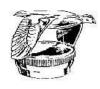

#### MODEL A CAPACITIES - 600W OIL

Having just completed rebuilding the running gear portion of my current Model A project, I needed to procure 600W oil for the differential, transmission, and steering box. So off I went to hit the books to determine just how much I should buy. Much to my consternation, I found a number of opinions as to how much 600W I needed for the differential. The following sources offered a variety of information:

- Ford Service Bulletins, page 227 = 1 1/2 pts.
- Model A Ford Service Bulletins. page 375 = 1 1/2 qts. (obviously a typo).
- Model A Miseries & Cures. page 99 = 1 1/2 pts.
- How To Restore Your Model A, Vol 5, page 10 = 2 1/4 pts.
- Model A Mechanics Handbook, page iv = 2 1/4 pts.
- How To Restore Your Model A, Vol 2, page 17 = "up to and not above filler hole."

Undaunted by the diversity of opinions. I decided the last one listed above was the best course of action. It also agreed with my

recollection of what we did when I was employed at a gas station 50 years ago.

My finding, when I filled the complete empty differential, shown in the accompanying photo, was that it took exactly one quart bottle or 2 pts. of 600W oil to reach the level of the filler hole.

Submitted by Norm Rowe, Oakhursl, California