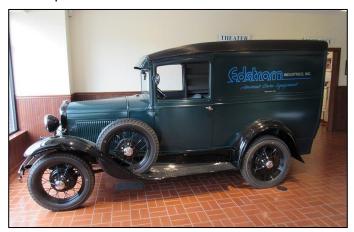

#### What's New at the Museum?

Our Model A Ford Museum was recently blessed by a generous donation from the Bill Edstrom family. This included a total of seven beautifully restored Model A's as well as numerous parts, memorabilia and literature. Bill Edstrom had previously donated a 1929 Taxi, a Wide Bed Pickup, and an original 1930 Fordor Sedan.

The cars donated were:

Three-1931 A-400's

One-1931 Roadster

One-1931 225-A Drop Floor Panel Delivery

One-1931 Phaeton

One-1931 Wide Bed Roadster Pickup

During a recent work day at the Museum, two of the A-400's, the Delivery and the Wide Bed Roadster Pickup were added to the museum floor, rotating out some of our other cars to make room. If you haven't been to the museum, please put this on your bucket list, not only to see *our* Model A Ford Museum but the other cars on display at the Gilmore Complex.