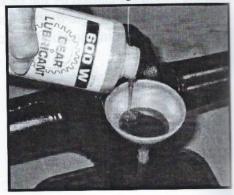

#### MODEL A CAPACITIES - 600W OIL

Having just completed rebuilding the running gear portion of my current Model A project, I needed to procure 600W oil for the differential, transmission, and steering box. So off I went to hit the books to determine just how much I should buy. Much to my consternation, I found a number of opinions as to how much 600W I needed for the differential. The following sources offered a variety of information:

- Ford Service Bulletins, page 227 = 1 1/2 pts.
- Model A Ford Service Bulletins. page 375 = 1 1/2 qts. (obviously a typo).
- Model A Miseries & Cures. page 99 = 1 1/2 pts.
- How To Restore Your Model A, Vol 5, page 10 = 2 1/4 pts.
- Model A Mechanics Handbook, page iv = 2 1/4 pts.
- How To Restore Your Model A, Vol 2, page 17 = "up to and not above filler hole."

Undaunted by the diversity of opinions. I decided the last one listed above was the best course of action. It also agreed with my

recollection of what we did when I was employed at a gas station 50 years ago.

My finding, when I filled the complete empty differential, shown in the accompanying photo, was that it took exactly one quart bottle or 2 pts. of 600W oil to reach the level of the filler hole.

Submitted by Norm Rowe, Oakhursl, California