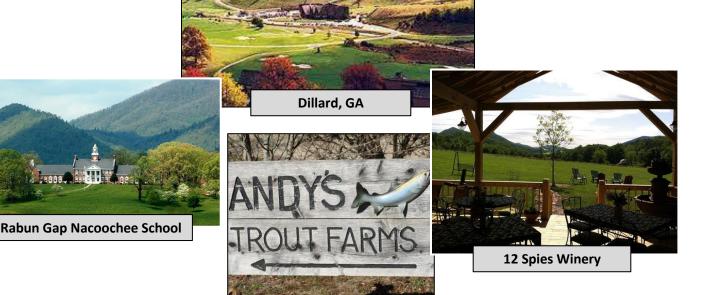

#### **RABUN GAP MOUNTAIN TOUR**

LABOR DAY WEEKEND, Aug. 31-Sept. 3, 2018

Mark your calendars! You won't want to miss this tour to the North Georgia mountains with visits to the historic Rabun Gap Nacoochee School; the first-rate antique car restoration shop of Mickey Justice, whose family has lived in the area for over 150 years; enjoy a fish fry dinner at Andy's Trout Farms; time for antiquing; wine tasting and lunch...and more. Enjoy the mild mountain air and picturesque views as we learn about this lovely area of our state, with the added personal perspective of the Justice family.

Our **host hotel** is the **Gateway Inn** in Dillard, GA. We have a block of rooms under "Model A Tour," at an average nightly rate of \$80/plus tax. The block is open until July 31. Cancellation policy for this **holiday weekend**: You may cancel without charge through August 24. After that there will be a charge of one night. Phone: 706-746-3585. Trailer parking is available nearby, if needed.